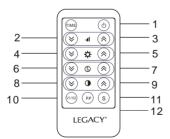

#### Remote control

1.Power On/Off 2.Volume -3.Volume + 4.Brightness -5.Brightness + 6.Colour-7.Colour + 8.Contrast-9.Contrast + 10.V1/V2 switch 11.Store 12.Display mode